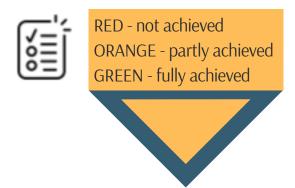

--------|
|                                     | -<br>-                       |
|                                     |                              |
|                                     |                              |
|                                     | -                            |
| • What would you <u>improve</u> abo | out your essay next time?    |
|                                     |                              |
|                                     |                              |
|                                     |                              |
|                                     |                              |
|                                     | • What would you improve abo |

Read the persuasive text. Highlight each criterion using the legend provided.



## **STRUCTURE**

Clear title
Powerful introduction
3 well-developed arguments
Strong conclusion

## LANGUAGE

Use of persuasive techniques Specific words and phrases Variety of sentence types Rich, vivid vocabulary

## **MECHANICS**

Standard grammar
Correct spelling
Adequate punctuation
Correct capitalization of words